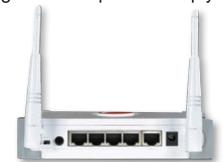

# GUESTGATE MK II WIRELESS HOTSPOT GATEWAY

## **GuestGate MK II**

### Wireless 300N HotSpot Gateway