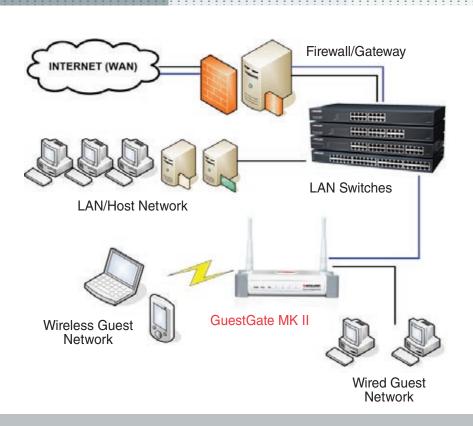

## Provide guests with Internet access while keeping your network secure.

Now you can easily accommodate guests in your offices, such as consultants, auditors, professional service providers, manufacturing representatives and clients, without burdening your IT administrator with last-minute LAN configuration requests. Simply

install the INTELLINET NETWORK SOLUTIONS

GuestGate MarK II Wireless 300N HotSpot Gateway, and your visitors will be able to access the Internet from your conference room, office, Internet café, hotel or other accommodations in your facility without compromising the security of your network.