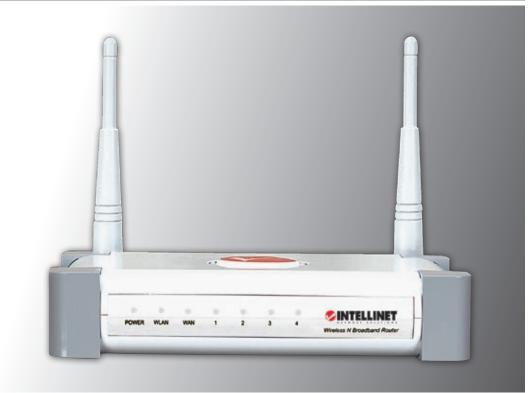

# GUESTGATE MK II WIRELESS HOTSPOT GATEWAY

## **GuestGate MK II**

### Wireless 300N HotSpot Gateway