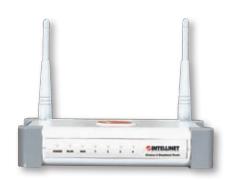

# GUESTGATE MK II WIRELESS HOTSPOT GATEWAY

## **GuestGate MK II**

### Wireless 300N HotSpot Gateway